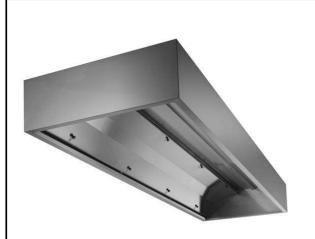

## Ventilation Equipment 304 S/S Dishwasher Hood 1200X1200mm

643320 (DK1212)

Stainless steel 304 Dishwashing Hood 1200x1200mm

### Item No.

Constructed in 304 AISI stainless steel. Equipped with collecting trough all around and condensate drain sleeve. The frontal extraction with vacuum immediately traps the steam. The condensation formed on the baffle surface is conveyed through the outer ducting to the discharge. Suitable for use over dishwashers and potwashers.

#### **Main Features**

- External panels with upturned edges to avoid injuries.
- Low noise level.