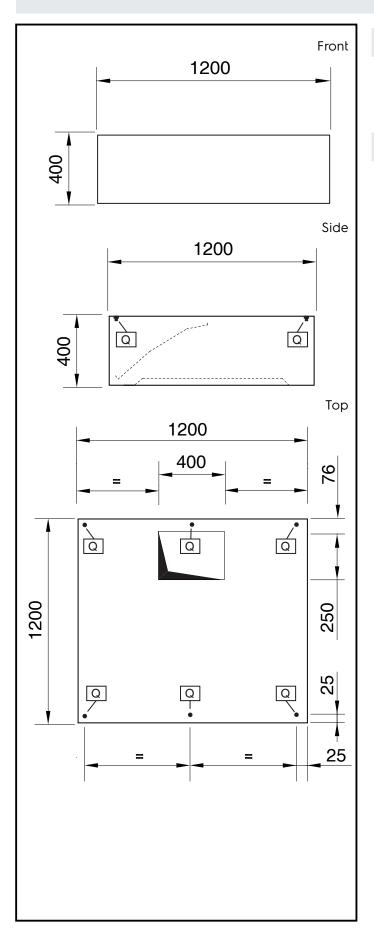

### **Key Information:**

External dimensions, Width:

643320 (DK1212) 1200 mm
External dimensions, Depth: 1200 mm
External dimensions, Height: 400 mm
Net weight: 38 kg

Air Emission:

Air capacity: 1600 mc/h

### Construction

- Eyebolts and screw anchors for ceiling installation.
- Outlet holes are sized in order to minimize drops in pressure.
- Internal baffle to facilitate steam condensation and collection.
- Large perimetral gutter to collect steam condensation.
- Entirely constructed in 304 AISI stainless steel.